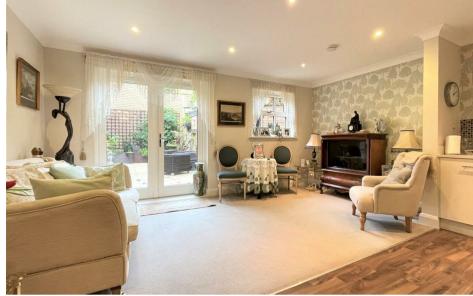

A secure entry system provides access to the modern, communal entrance hall with staircase and lift to the first floor, a covered communal seating area can be found on this level.

Once into the apartment you will find a spacious entrance hall with a large store room, an open-plan kitchen/living/dining room with patio doors leading to the private courtyard garden. The modern kitchen is fitted with a range of fitted units and integrated appliances. There are two double bedrooms and a family bath/shower room.