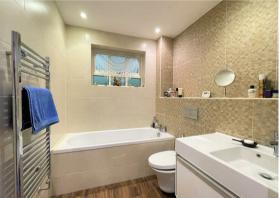

A secure entry system provides access to the modern, communal entrance hall with staircase and lift to the first floor, a covered communal seating area can be found on this level.

Once into the apartment you will find a spacious entrance hall with a large store room, an open-plan kitchen/living/dining room with patio doors leading to the private courtyard garden. The modern kitchen is fitted with a range of fitted units and integrated appliances. There are two double bedrooms and a family bath/shower room.