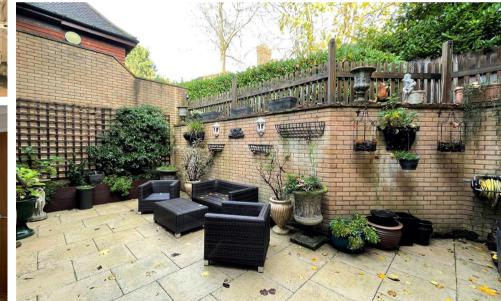

## 5 Furze Hill Court

This splendid ground floor apartment with private courtyard garden is located within walking distance of Kingswood village and railway station. The small development is strictly for people over 55 and was built around 10 years ago.

A secure entry system provides access to the modern, communal entrance hall with staircase and lift to the first floor, a covered communal seating area can be found on this level.

Once into the apartment you will find a spacious entrance hall with a large store room, an open-plan kitchen/living/dining room with patio doors leading to the private courtyard garden. The modern kitchen is fitted with a range of fitted units and integrated appliances. There are two double bedrooms and a family bath/shower room.

Outside there are communal grounds and an allocated parking bay. The property is vacant, offering no on going chain.

Council tax band E - Service Charge - £245.92 PCM and Ground Rent - £339.30 from Sept 2022 - Sept 2023 - No pets.