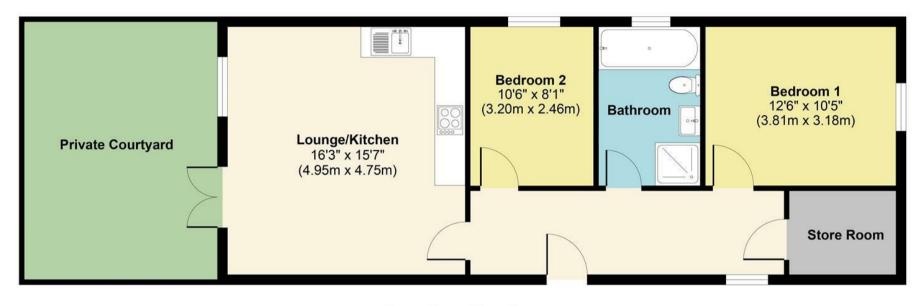

Approximate Floor Area 709 sq. ft (66.00 sq. m)

All measurements are approximate and quoted in metric with imperial equivalents and for general guidance only and whilst every attempt has been made to ensure accuracy, they must not be relied on. The fixtures, fittings and appliances referred to have not been tested and therefore no guarantee can be given and that they are in working order, internal photographs are reproduced for general information and it must not be inferred that any item shown is included with the property.