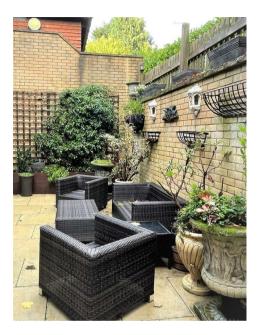

A secure entry system provides access to the modern, communal entrance hall with staircase and lift to the first floor, a covered communal seating area can be found on this level.

Once into the apartment you will find a spacious entrance hall with a large store room, an open-plan kitchen/living/dining room with patio doors leading to the private courtyard garden. The modern kitchen is fitted with a range of fitted units and integrated appliances. There are two double bedrooms and a family bath/shower room.

Outside there are communal grounds and an allocated parking bay. The property is vacant, offering no on going chain.

Council tax band E - Service Charge - £245.92 PCM and Ground Rent - £339.30 from Sept 2022 - Sept 2023 - No pets.