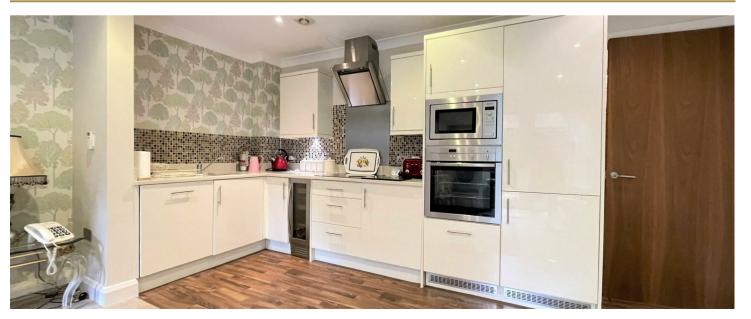

A secure entry system provides access to the modern, communal entrance hall with staircase and lift to the first floor, a covered communal seating area can be found on this level.

Once into the apartment you will find a spacious entrance hall with a large store room, an open-plan kitchen/living/dining room with patio doors leading to the private courtyard garden. The modern kitchen is fitted with a range of fitted units and integrated appliances. There are two double bedrooms and a family bath/shower room.