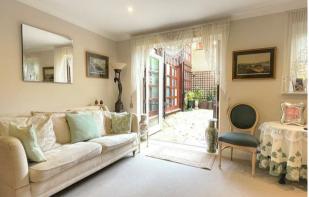

A secure entry system provides access to the modern, communal entrance hall with staircase and lift to the first floor, a covered communal seating area can be found on this level.

Once into the apartment you will find a spacious entrance hall with a large store room, an open-plan kitchen/living/dining room with patio doors leading to the private courtyard garden. The modern kitchen is fitted with a range of fitted units and integrated appliances. There are two double bedrooms and a family bath/shower room.