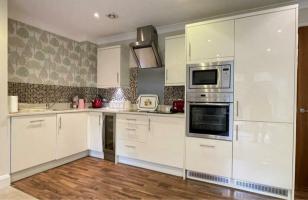

A secure entry system provides access to the modern, communal entrance hall with staircase and lift to the first floor, a covered communal seating area can be found on this level.

Once into the apartment you will find a spacious entrance hall with a large store room, an open-plan kitchen/living/dining room with patio doors leading to the private courtyard garden. The modern kitchen is fitted with a range of fitted units and integrated appliances. There are two double bedrooms and a family bath/shower room.